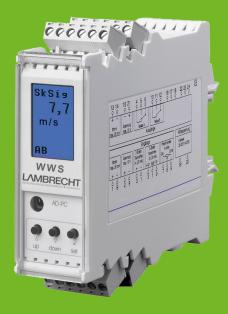

## WIND WARNING DEVICE

## Attractive price-performance ratio

Alarming in many and various applications - with a particularly attractive price-performance ratio! Our wind warning system comprises the wind warning device, the INDUSTRY wind speed sensor, which has been tried and tested worldwide and the indicator type 8537. It ensures continuous monitoring of the wind velocity with advance and primary warnings. Two freely configurable relays provide a high degree of flexibility; on-delay and drop-out delay can be adjusted separately.

- · Safety due to immediate detection of malfunctions
- · Individual, application-oriented setting of the functional parameters
- · Simple and rapid top hat rail mounting
- · Clear and concise display of measured values and switching states